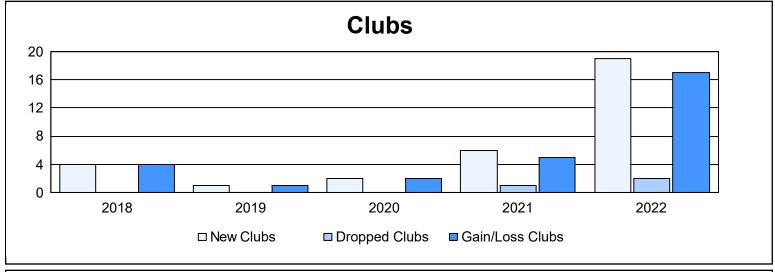

District 324 I As of June 2022 Cumulative

| Year      | New<br>Clubs | Dropped<br>Clubs | Gain/<br>Loss<br>Clubs | New<br>Members | Charter<br>Members | Reinstate<br>Members | Transfer<br>Members | Total<br>Member<br>Added | Total<br>Members<br>Dropped | Gain/<br>Loss<br>Members |
|-----------|--------------|------------------|------------------------|----------------|--------------------|----------------------|---------------------|--------------------------|-----------------------------|--------------------------|
| 2017-2018 | 4            | 0                | 4                      | 394            | 139                | 9                    | 4                   | 546                      | 512                         | 34                       |
| 2018-2019 | 1            | 0                | 1                      | 193            | 47                 | 27                   | 19                  | 286                      | 364                         | -78                      |
| 2019-2020 | 2            | 0                | 2                      | 238            | 43                 | 11                   | 4                   | 296                      | 349                         | -53                      |
| 2020-2021 | 6            | 1                | 5                      | 290            | 172                | 15                   | 4                   | 481                      | 391                         | 90                       |
| 2021-2022 | 19           | 2                | 17                     | 300            | 443                | 34                   | 10                  | 787                      | 460                         | 327                      |
| Average   | 6            | 1                | 6                      | 283            | 169                | 19                   | 8                   | 479                      | 415                         | 64                       |